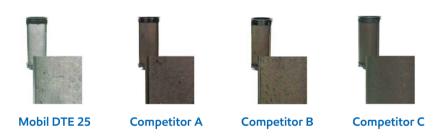

# As hydraulic oil ages, it is important that it maintains its ability to protect the system by keeping it clean and operating properly.

After 750 hours of Mobil Hydraulic Fluid Durability (Mobil™ proprietary rig test) testing, the competitive fluids have broken down, leaving deposits that can cause erratic operation and shortened component life.