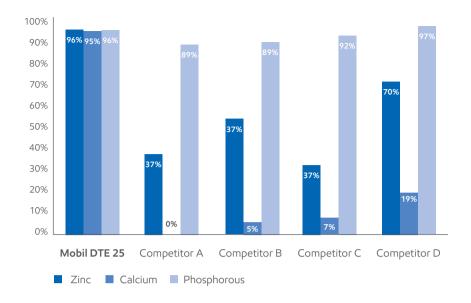

#### Mobil DTE™ fluid durability proprietary test

Mobil DTE™ 20 Series premium hydraulic oils are formulated to retain vital lubrication properties in service. Overall additive retention is superior to competitive products as documented in Mobil™ Hydraulic Fluid Durability before-and-after testing.

# As hydraulic oil ages, it is important that it maintains its ability to protect the system by keeping it clean and operating properly.

After 750 hours of Mobil Hydraulic Fluid Durability (Mobil™ proprietary rig test) testing, the competitive fluids have broken down, leaving deposits that can cause erratic operation and shortened component life.