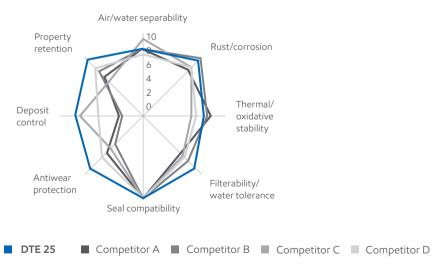

#### Only Mobil DTE™ 25 oil delivers balanced performance

Higher numbers indicate better ratings.