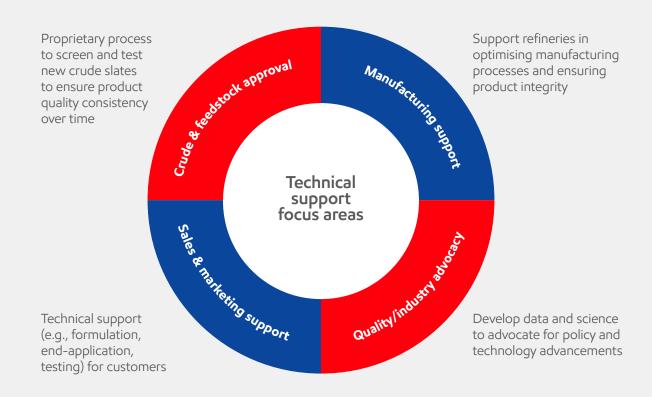

## Leading technology

Through constant refinement of our technical expertise, our global bitumen Technical centres combine industry-leading knowledge with cutting-edge instrumentation and testing facilities to drive businesses further. These technologies include:

- Full slate of bitumen specification testing around the world
- Pilot bitumen distillation unit that produces bitumens directly from a crude oil
- Comprehensive rheological and chemical analysis that continuously support R&D

## **Bitumen technical capability**